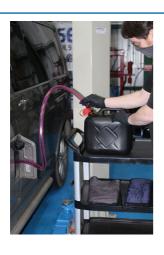

## **Jiggle Syphon**

Transfers liquid using jiggle action. Continuous up and down movement "jiggling" sucks fluid up through the head and past a one-way valve into the hose, and gravity takes care of the rest. The hose is manufactured from an anti-static PVC material which is safe to use with most fluids including petrol, diesel, bio-fuels, anti-freeze, brake fluid and water, making this suitable for a wide range of uses, from draining fuel tanks to fish tanks.