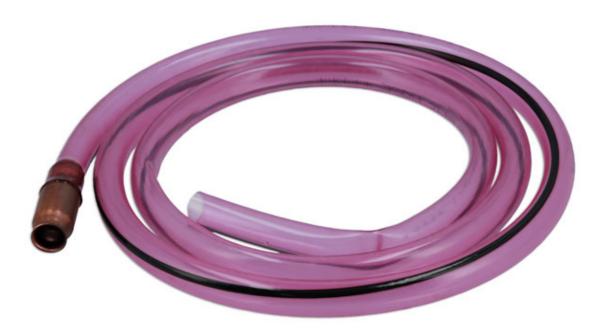

## **Jiggle Syphon**

Transfers liquid using jiggle action. Continuous up and down movement "jiggling" sucks fluid up through the head and past a one-way valve into the hose, and gravity takes care of the rest. The hose is manufactured from an anti-static PVC material which is safe to use with most fluids including petrol, diesel, bio-fuels, anti-freeze, brake fluid and water, making this suitable for a wide range of uses, from draining fuel tanks to fish tanks.

## **Additional Information**

- · Simple and effective.
- · Simply jiggle connector in water to start flow.
- Anti-static hose.
- · Receiving container needs to be lower than jiggle end.
- 170cm long (hose 16mm OD connector 21mm OD).