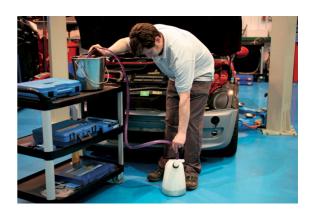

## **Jiggle Syphon**

Transfers liquid using jiggle action. Continuous up and down movement "jiggling" sucks fluid up through the head and past a one-way valve into the hose, and gravity takes care of the rest. The hose is manufactured from an anti-static PVC material which is safe to use with most fluids including petrol, diesel, bio-fuels, anti-freeze, brake fluid and water, making this suitable for a wide range of uses, from draining fuel tanks to fish tanks.

## **Additional Information**

- · Simple and effective.
- · Simply jiggle connector in water to start flow.
- Anti-static hose.
- · Receiving container needs to be lower than jiggle end.
- 170cm long (hose 16mm OD connector 21mm OD).