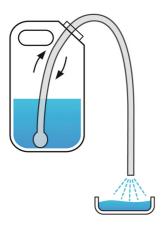

## **Jiggle Syphon**

Transfers liquid using jiggle action. Continuous up and down movement "jiggling" sucks fluid up through the head and past a one-way valve into the hose, and gravity takes care of the rest. The hose is manufactured from an anti-static PVC material which is safe to use with most fluids including petrol, diesel, bio-fuels, anti-freeze, brake fluid and water, making this suitable for a wide range of uses, from draining fuel tanks to fish tanks.

## **Additional Information**

- · Simple and effective.
- · Simply jiggle connector in water to start flow.
- Anti-static hose.
- · Receiving container needs to be lower than jiggle end.
- 170cm long (hose 16mm OD connector 21mm OD).